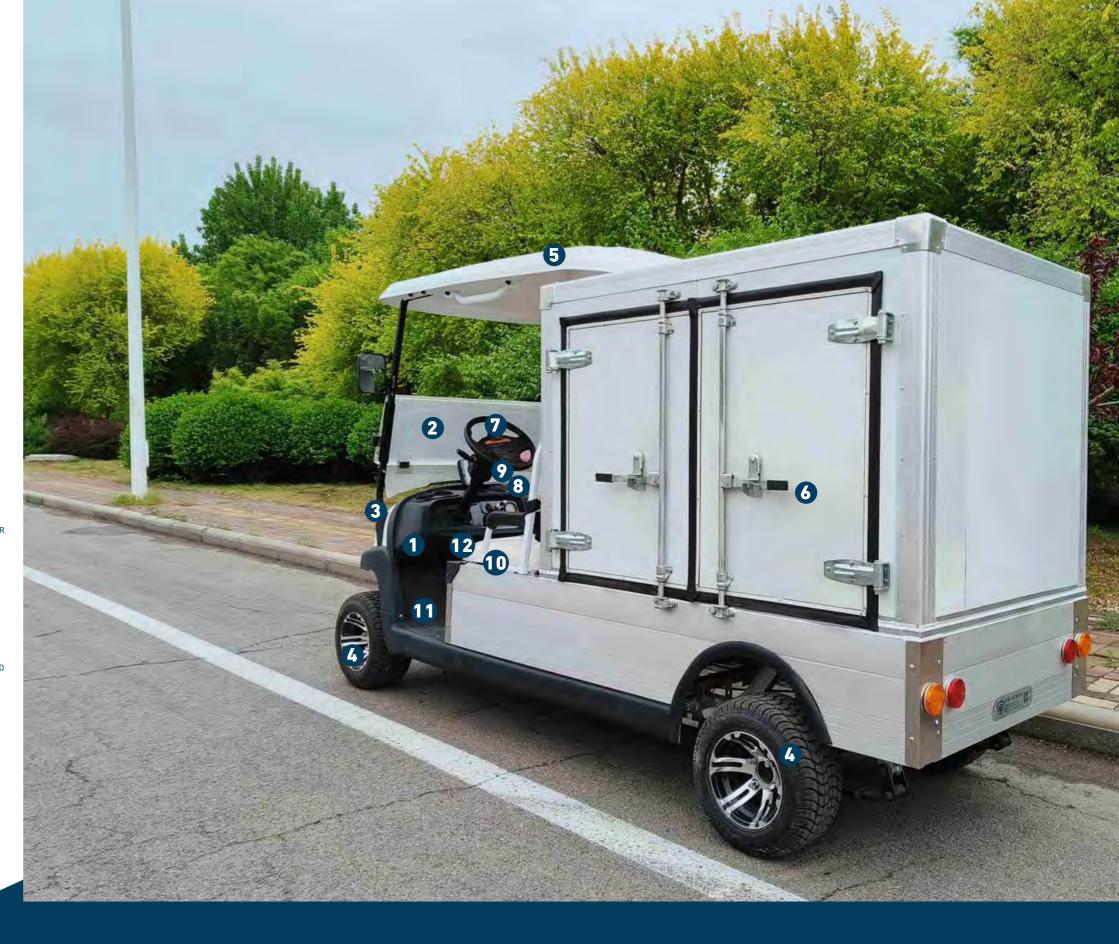

# FEATURES

1 Peda

Integrating acceleration, brake and parking together. Braking distance is adjustable.

2

AMINATED WINDSHIELD

UNIQUELY RESISTANT TO THE ELEMENTS AND WILL NOT RUST OR CORRODE OVER TIME

3

**LED HEADLIGHTS** 

HIGH BEAM-LOW BEAM-DAYTIME RUNNING

4

WHEE

14" ALLOY WHEEL RIMS WITH COLOR MATCHING

5

**INJECTION MOULDED CANOPY** 

UNIQUELY RESISTANT TO THE ELEMENTS AND WILL NOT RUST OR CORRODE OVER TIME

6

TORAGE

AUTOMOTIVE STYLE DASH WITH ROOM FOR MORE ACCESSORIES

7

**STEERING WHEEL** 

AUTOMOTIVE, MULTIFUNCTIONAL STEERING WHEEL

8

USB PORT

USB CHARGERS KEEP YOU CHARGED

Q

**DIGITAL SPEEDOMETER** 

WITH EXCELLENT LED WARNING LIGHTS, GAUGES BATTERY POWER, AND SAVES RIDE TIME AND LENGTH 10

REAR FLIP SEAT

THE REAR SEAT ALSO FLIPS OUT TO REVEAL A RUGGED BED TEXTURE AND SPACE FOR MOVING YOUR FAVORITE GEAR

1 1

FORT

UNIQUE STYLE, COMFORT GRIP, AND ENOUGH LEG ROOM TO ENJOY YOUR RIDE AND DRIVING EXPERIENCE 12

2 S

WIDEST, MOST ERGONOMIC CONTOURED SEAT