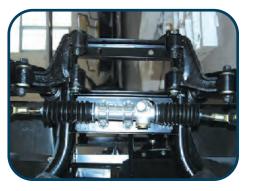

# FOUR-WHEEL STRUCTURE

**Shock absorber** 

Adopting automobile steering system design,independent suspension system

**SMOOTH RIDE** 

Our new tires are smooth and quiet With a sleeker tread

**Suspension system** 

Independent shock absorber Make people more comfortable

Chassis

High tensile steel welding structure, and anti-rust performance

# **DIMENSIONS**

| Power                                                     |                                   |          |                                               |  |                                               |         |                                      |                                  |                             |
|-----------------------------------------------------------|-----------------------------------|----------|-----------------------------------------------|--|-----------------------------------------------|---------|--------------------------------------|----------------------------------|-----------------------------|
| Motor                                                     | Batteries                         |          | Charger                                       |  | Controller                                    |         | ize G                                | round Clearan                    | ce Tread Distance           |
| 48V/4KW AC system                                         | 8v*6 Maintenance<br>Battrey       | free 48- | 48-volt on-Board<br>Charger                   |  | TOYOTA Controller<br>350 amp                  |         | 840 mm                               | 120 mm                           | Front 900 / rear<br>1000 mm |
| Net Weight                                                | Loading                           | For      | Forward speed                                 |  | Braking dist                                  |         | idius                                | Climbing Abilit                  | y Maximum Mileage           |
| 605 kg                                                    | 2 People                          |          | 25km\h                                        |  | 6 m                                           |         |                                      | 15%                              | 80km Per-Charge             |
| Steering & Suspension                                     |                                   |          |                                               |  |                                               |         |                                      |                                  |                             |
| Steering  Self-compensating 'Rack & steering Pinion'      |                                   |          | Front Suspension Independent front suspension |  | Rear Suspension Independent rear suspension   |         |                                      | Turning Radius 2.95 Meters       |                             |
| Brakes                                                    |                                   |          |                                               |  |                                               |         |                                      |                                  |                             |
| <b>Brakes</b> Self-Adjusting, Four Wheel dics brake + EMB |                                   |          | Park Brake Foot actuated, 3-position          |  |                                               |         | Braking Distance  Less than 6 Meters |                                  |                             |
| Body & Tires                                              |                                   |          |                                               |  |                                               |         |                                      |                                  |                             |
| Body and Finish                                           | Tires                             |          | LxWxH                                         |  |                                               |         |                                      | I Clearance                      | Tread                       |
| Painted TP0                                               | Painted TPO (205x50 -10) Tubeless |          | 2400*1200*1800 mm                             |  | 1:                                            | 12:31:1 |                                      | 0 mm                             | Front 900/Rear1000mm        |
| Total Vehicle Weight 470 kg                               |                                   |          | Frame Type  Aluminum                          |  | <b>Floor</b><br>Resin synthesis anti-slip rub |         | rubber mat                           | <b>Loading</b><br>t 2 Passengers |                             |