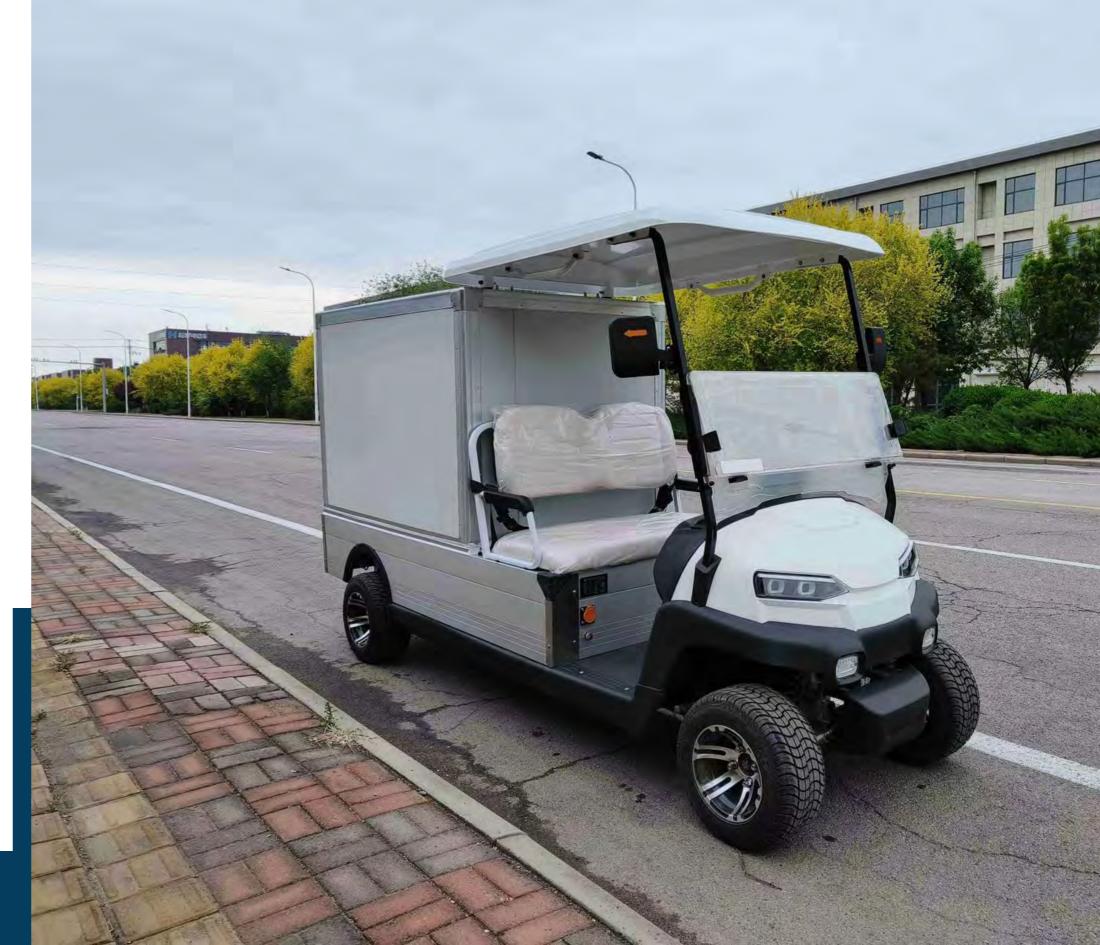

STORAGE COMPARTMENT

dual-sized storage compartment, room for more items like keys and mobile devices.

Front and Rear

1080P resolution front camera Wide-angle front (170°) and rear (130°) camera help eliminate the blind spots of your vision

#### **ROOM SERVICE**

Vehicle is designed to make it easier to serve guests at resorts and other sites. It easily secures food trays and has the features