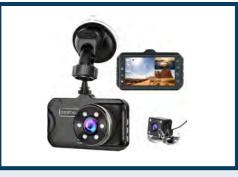

STORAGE COMPARTMENT

dual-sized storage compartment, room for more items like keys and mobile devices.

Front and Rear

1080P resolution front camera Wide-angle front (170°) and rear (130°) camera help eliminate the blind spots of your vision