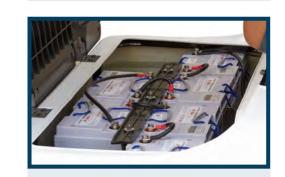

## **CUSTOMIZE**

Police Lamp

**Music Player** 

Solar Panels

**Battery Tray** 

6-8-12 Volt batteries

**Sunshine Cover** 

# **DIMENSIONS**

| Power                                                     |                                   |          |                                               |  |                                               |         |                                      |                                  |                             |
|-----------------------------------------------------------|-----------------------------------|----------|-----------------------------------------------|--|-----------------------------------------------|---------|--------------------------------------|----------------------------------|-----------------------------|
| Motor                                                     | Batteries                         |          | Charger                                       |  | Controller                                    |         | ize G                                | round Clearan                    | ce Tread Distance           |
| 48V/4KW AC system                                         | 8v*6 Maintenance<br>Battrey       | free 48- | 48-volt on-Board<br>Charger                   |  | TOYOTA Controller<br>350 amp                  |         | 840 mm                               | 120 mm                           | Front 900 / rear<br>1000 mm |
| Net Weight                                                | Loading                           | For      | Forward speed                                 |  | Braking dist                                  |         | idius                                | Climbing Abilit                  | y Maximum Mileage           |
| 605 kg                                                    | 2 People                          |          | 25km\h                                        |  | 6 m                                           |         |                                      | 15%                              | 80km Per-Charge             |
| Steering & Suspension                                     |                                   |          |                                               |  |                                               |         |                                      |                                  |                             |
| Steering  Self-compensating 'Rack & steering Pinion'      |                                   |          | Front Suspension Independent front suspension |  | Rear Suspension Independent rear suspension   |         |                                      | Turning Radius 2.95 Meters       |                             |
| Brakes                                                    |                                   |          |                                               |  |                                               |         |                                      |                                  |                             |
| <b>Brakes</b> Self-Adjusting, Four Wheel dics brake + EMB |                                   |          | Park Brake Foot actuated, 3-position          |  |                                               |         | Braking Distance  Less than 6 Meters |                                  |                             |
| Body & Tires                                              |                                   |          |                                               |  |                                               |         |                                      |                                  |                             |
| Body and Finish                                           | Tires                             |          | LxWxH                                         |  |                                               |         |                                      | I Clearance                      | Tread                       |
| Painted TP0                                               | Painted TPO (205x50 -10) Tubeless |          | 2400*1200*1800 mm                             |  | 1:                                            | 12:31:1 |                                      | 0 mm                             | Front 900/Rear1000mm        |
| Total Vehicle Weight 470 kg                               |                                   |          | Frame Type  Aluminum                          |  | <b>Floor</b><br>Resin synthesis anti-slip rub |         | rubber mat                           | <b>Loading</b><br>t 2 Passengers |                             |