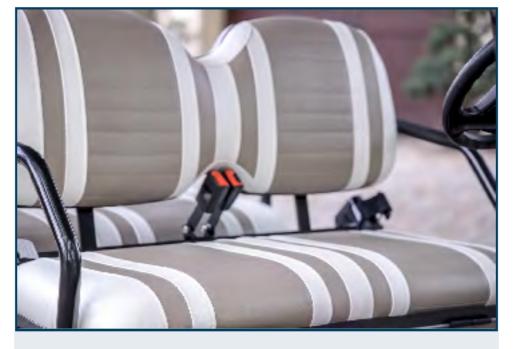

#### 1-SEAT SLIDE BAR

Move the seats forward or backward.

#### 3-RETATABLE ARMREST

It can rotate in 90 degree and provide an ergonomic support for your cantilever elbows.

#### 2-BACKREST TILT

Adjust the tilt angle of the backrest. (Customized Feature)

#### 4-SAFETY BELT

with three-point safety belts in the front seats and two-point safety belts in the rear seats. (Customized Feature)