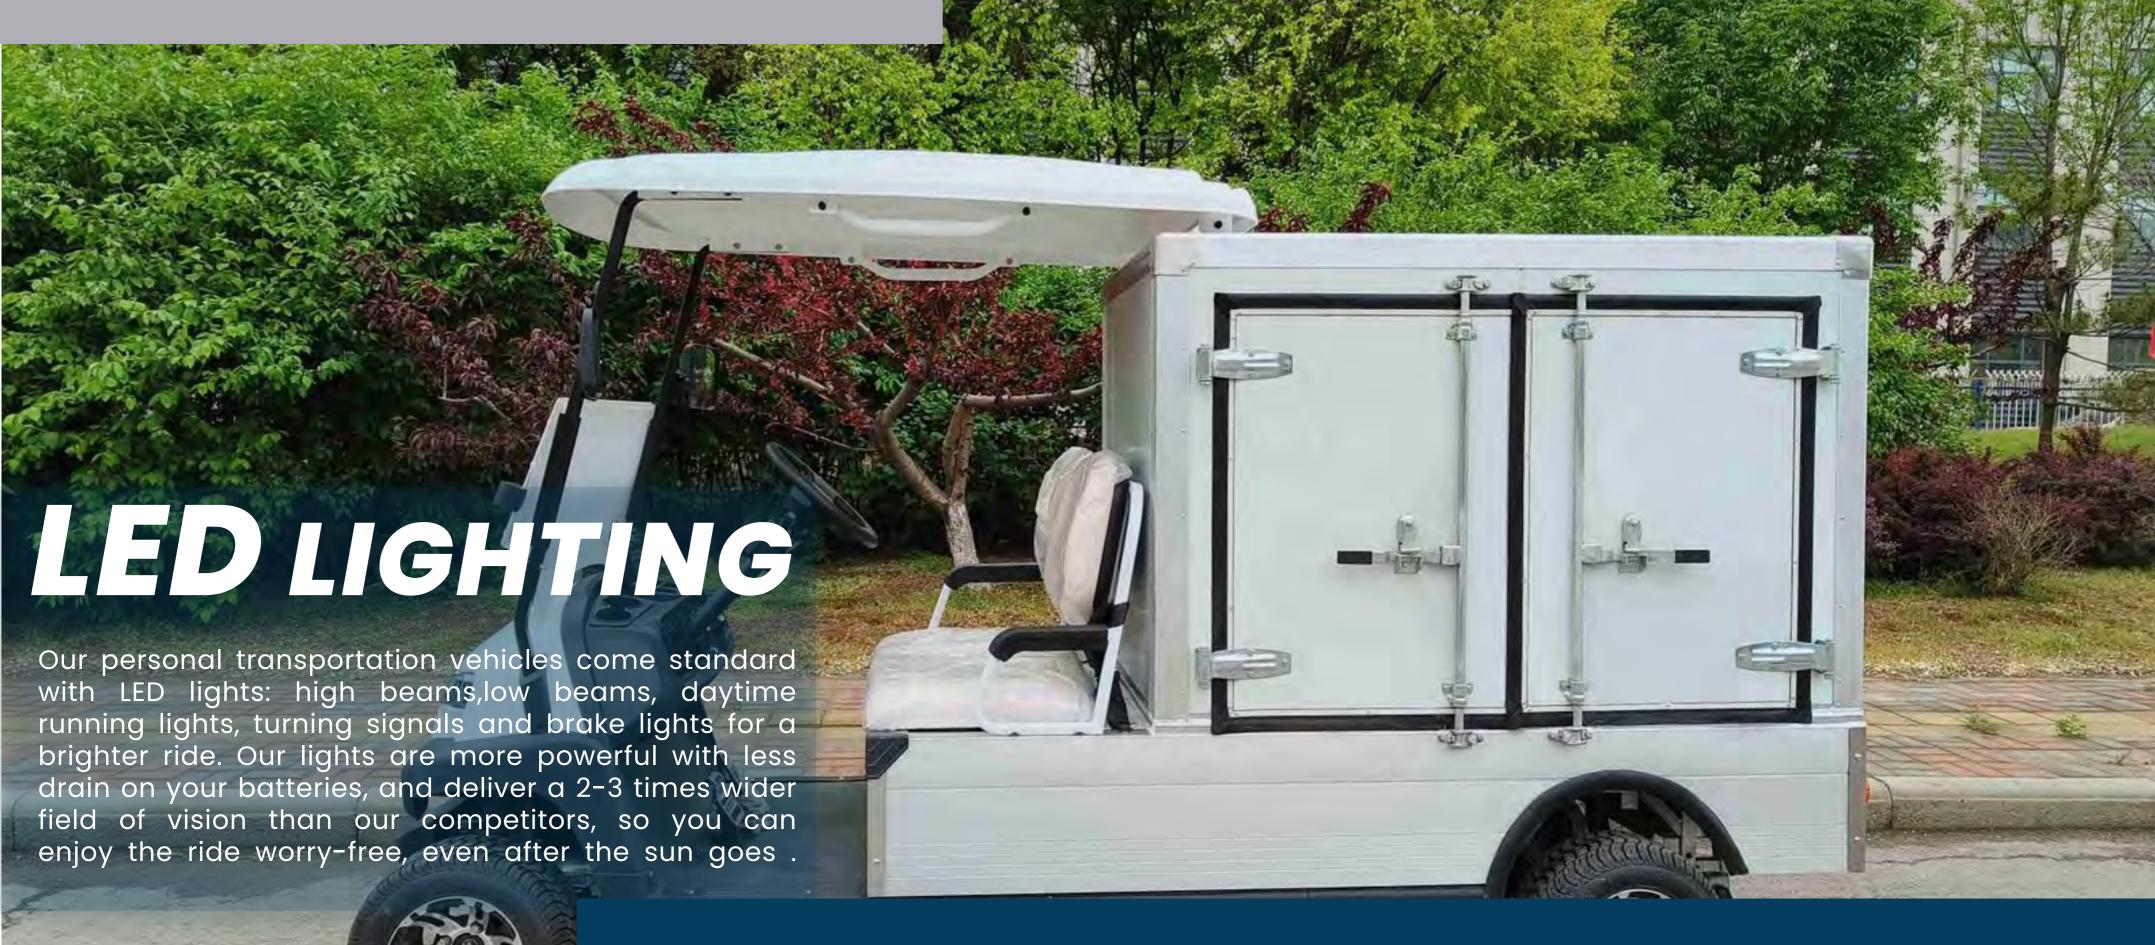

HIGH BEAM-LOW BEAM-DAYTIME RUNNING

4

WHEE

14" ALLOY WHEEL RIMS WITH COLOR MATCHING

5

**INJECTION MOULDED CANOPY** 

UNIQUELY RESISTANT TO THE ELEMENTS AND WILL NOT RUST OR CORRODE OVER TIME

6